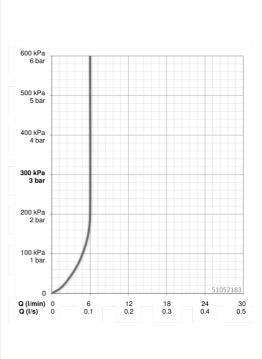

#### Durchflusseigenschaften

| Durchfluss bei 3 bar (mit Durchflussregler)   | 6.0 l/min    |  |
|-----------------------------------------------|--------------|--|
| Druckverlust bei einem Durchfluss von 0,1 l/s | 1 bar        |  |
| Technische Eigenschaften                      |              |  |
| DN-Größe (Nennmaß)                            | DN15         |  |
| Warmwasserversorgung                          | max. +80°C   |  |
| Arbeitsdruck                                  | 0.5-10 bar   |  |
| Anschlussgröße                                | G1/2         |  |
| Projection                                    | 141 mm       |  |
| Werkstoff                                     | Messing      |  |
| Vorschriften                                  |              |  |
| EN Standard                                   | EN 200       |  |
| Geräuschklasse                                | I (ISO 3822) |  |