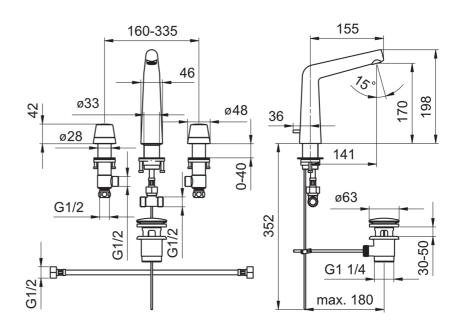

#### Durchflusseigenschaften

| Durchfluss bei 3 bar (mit Durchflussregler)   | 6.0 l/min    |  |
|-----------------------------------------------|--------------|--|
| Druckverlust bei einem Durchfluss von 0,1 l/s | 1 bar        |  |
| Technische Eigenschaften                      |              |  |
| DN-Größe (Nennmaß)                            | DN15         |  |
| Warmwasserversorgung                          | max. +80°C   |  |
| Arbeitsdruck                                  | 0.5-10 bar   |  |
| Anschlussgröße                                | G1/2         |  |
| Projection                                    | 141 mm       |  |
| Werkstoff                                     | Messing      |  |
| Vorschriften                                  |              |  |
| EN Standard                                   | EN 200       |  |
| Geräuschklasse                                | I (ISO 3822) |  |