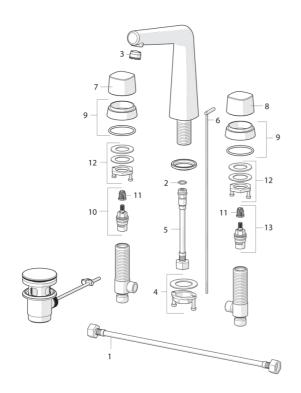

### SP51052183

|      | Name                                               | ArtNr.   |
|------|----------------------------------------------------|----------|
| 01   | Anschlußschlauch, L=430, G1/2xG1/2 Ausgelaufen     | 59914404 |
| 02   | O-Ring, 13X2 Ausgelaufen                           | 59914405 |
| 03   | Luftsprudler, M18.5x1, TJ                          | 59913366 |
| 04   | Befestigungssatz                                   | 59913371 |
| 05   | Anschlußschlauch, L=160, G1/2-M10x1<br>Ausgelaufen | 59914407 |
| 06   | Zugstange mit Knopf                                | 59913459 |
| 07   | Griff                                              | 59914561 |
| 08   | Griff                                              | 59914562 |
| 09   | Befestigungsmutter                                 | 59914563 |
| 10   | Oberteil, G1/2, SW17                               | 59913224 |
| 11   | Adapter Weiss                                      | 59910235 |
| 12   | Befestigungssatz Ausgelaufen                       | 59914403 |
| 13   | Oberteil, G1/2                                     | 59913457 |
| N.I. | Ablaufgarnitur                                     | 59911441 |