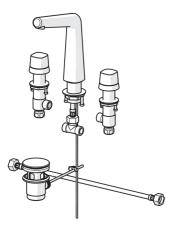

# 51052183 HANSADESIGNO Style - Waschtischbatterie

EAN: 4057304006708 static.hansa.com/51052183

three-hole basin mixer, DN 15

- Washbasin
- Zweigriff
- Standmontage
- Chrom

- Feststehender Auslauf
- PCA® konstante Durchflussleistung unabhängig vom Fließdruck, CACHÉ® Strahlregler, ohne Mundstück direkt in den Armaturenauslauf geschraubt
- Zweihandbedienhebel/Griffe
- Ablaufgarnitur mit Zugstange