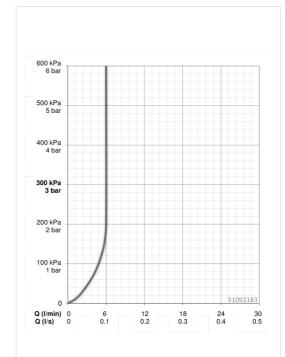

#### Durchflusseigenschaften

| Durchfluss bei 3 bar (mit Durchflussregler)   |
|-----------------------------------------------|
| Druckverlust bei einem Durchfluss von 0,1 l/s |

#### Vorschriften

EN Standard Geräuschklasse EN 817 I (ISO 3822)

6.0 l/min 2 bar

212

U 194