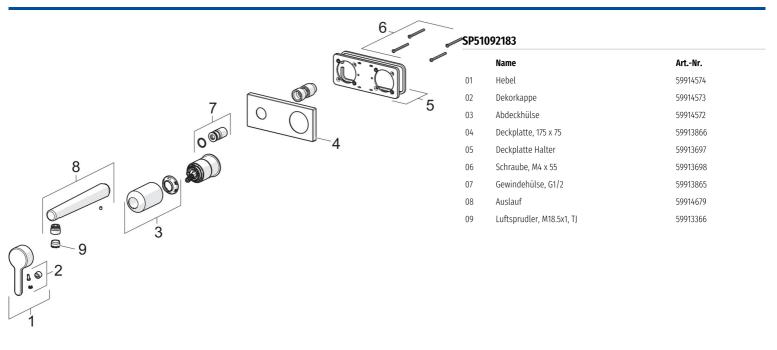

druck, CACHÉ® Strahlregler, ohne Mundstück direkt in den Armaturenauslauf geschraubt
- Einhandbedienhebel/Griff, Hebel mit W+K-Kennzeichnung
- Squarewallrosette, Sleeve

### **Technische Daten**

#### Durchflusseigenschaften

| Durchfluss bei 3 bar (mit Durchflussregler)   |
|-----------------------------------------------|
| Druckverlust bei einem Durchfluss von 0,1 l/s |

#### Technische Eigenschaften

| DN-Größe (Nennmaß)   | DN15       |
|----------------------|------------|
| Warmwasserversorgung | max. +90°C |
| Arbeitsdruck         | 0.5-10 bar |
| Projection           | 194 mm     |
| Werkstoff            | Messing    |
|                      |            |

#### Vorschriften

EN Standard Geräuschklasse EN 817 I (ISO 3822)

6.0 l/min 2 bar



212

U 194



# K> HANSA

Ersatzteile