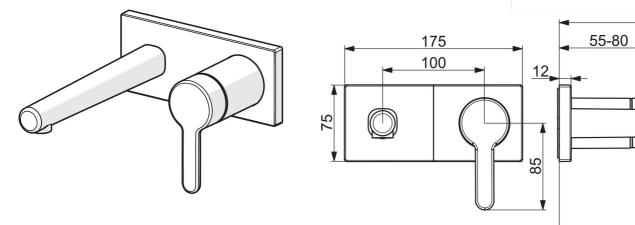

#### trim kit

- Washbasin
- Einhebelmischer, Fertigmontageset
- Wandmontage für Unterputz-Einbaukörper
- Chrom

- Feststehender Auslauf
- PCA® konstante Durchflussleistung unabhängig vom Fließdruck, CACHÉ® Strahlregler, ohne Mundstück direkt in den Armaturenauslauf geschraubt
- Einhandbedienhebel/Griff, Hebel mit W+K-Kennzeichnung
- Squarewallrosette, Sleeve

#### Technische Eigenschaften

| DN-Größe (Nennmaß)   | DN15       |
|----------------------|------------|
| Warmwasserversorgung | max. +90°C |
| Arbeitsdruck         | 0.5-10 bar |
| Projection           | 194 mm     |
| Werkstoff            | Messing    |
|                      |            |